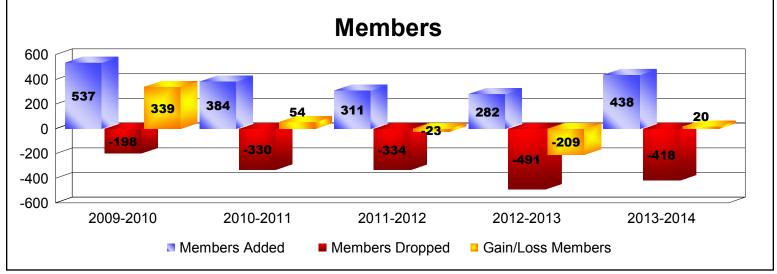

District LB 2

As of June 2014 Cumulative

| Year      | New<br>Clubs | Dropped<br>Clubs | Gain/<br>Loss<br>Clubs | New<br>Members | Charter<br>Members | Reinstate<br>Members | Transfer<br>Members | Total<br>Member<br>Added | Total<br>Members<br>Dropped | Gain/<br>Loss<br>Members |
|-----------|--------------|------------------|------------------------|----------------|--------------------|----------------------|---------------------|--------------------------|-----------------------------|--------------------------|
| 2009-2010 | 13           | -3               | 10                     | 217            | 310                | 8                    | 2                   | 537                      | -198                        | 339                      |
| 2010-2011 | 3            | -5               | -2                     | 219            | 78                 | 84                   | 3                   | 384                      | -330                        | 54                       |
| 2011-2012 | 2            | -5               | -3                     | 225            | 63                 | 23                   | 0                   | 311                      | -334                        | -23                      |
| 2012-2013 | 2            | -4               | -2                     | 154            | 42                 | 85                   | 1                   | 282                      | -491                        | -209                     |
| 2013-2014 | 5            | -3               | 2                      | 162            | 117                | 158                  | 1                   | 438                      | -418                        | 20                       |
| Average   | 5            | -4               | 1                      | 195            | 122                | 72                   | 1                   | 390                      | -354                        | 36                       |