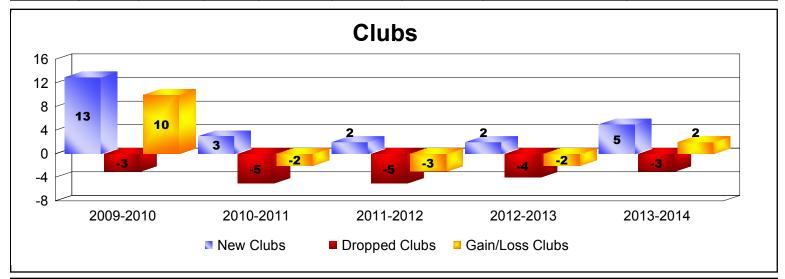

District LB 2

As of June 2014 Cumulative

| Year      | New<br>Clubs | Dropped<br>Clubs | Gain/<br>Loss<br>Clubs | New<br>Members | Charter<br>Members | Reinstate<br>Members | Transfer<br>Members | Total<br>Member<br>Added | Total<br>Members<br>Dropped | Gain/<br>Loss<br>Members |
|-----------|--------------|------------------|------------------------|----------------|--------------------|----------------------|---------------------|--------------------------|-----------------------------|--------------------------|
| 2009-2010 | 13           | -3               | 10                     | 217            | 310                | 8                    | 2                   | 537                      | -198                        | 339                      |
| 2010-2011 | 3            | -5               | -2                     | 219            | 78                 | 84                   | 3                   | 384                      | -330                        | 54                       |
| 2011-2012 | 2            | -5               | -3                     | 225            | 63                 | 23                   | 0                   | 311                      | -334                        | -23                      |
| 2012-2013 | 2            | -4               | -2                     | 154            | 42                 | 85                   | 1                   | 282                      | -491                        | -209                     |
| 2013-2014 | 5            | -3               | 2                      | 162            | 117                | 158                  | 1                   | 438                      | -418                        | 20                       |
| Average   | 5            | -4               | 1                      | 195            | 122                | 72                   | 1                   | 390                      | -354                        | 36                       |