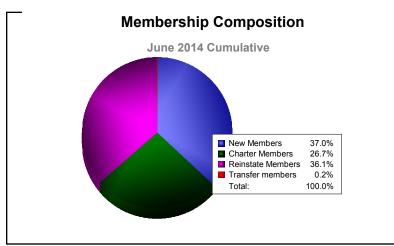

District LB 2

As of June 2014 Cumulative

| Year      | New<br>Clubs | Dropped<br>Clubs | Gain/<br>Loss<br>Clubs | New<br>Members | Charter<br>Members | Reinstate<br>Members | Transfer<br>Members | Total<br>Member<br>Added | Total<br>Members<br>Dropped | Gain/<br>Loss<br>Members |
|-----------|--------------|------------------|------------------------|----------------|--------------------|----------------------|---------------------|--------------------------|-----------------------------|--------------------------|
| 2009-2010 | 13           | -3               | 10                     | 217            | 310                | 8                    | 2                   | 537                      | -198                        | 339                      |
| 2010-2011 | 3            | -5               | -2                     | 219            | 78                 | 84                   | 3                   | 384                      | -330                        | 54                       |
| 2011-2012 | 2            | -5               | -3                     | 225            | 63                 | 23                   | 0                   | 311                      | -334                        | -23                      |
| 2012-2013 | 2            | -4               | -2                     | 154            | 42                 | 85                   | 1                   | 282                      | -491                        | -209                     |
| 2013-2014 | 5            | -3               | 2                      | 162            | 117                | 158                  | 1                   | 438                      | -418                        | 20                       |
| Average   | 5            | -4               | 1                      | 195            | 122                | 72                   | 1                   | 390                      | -354                        | 36                       |